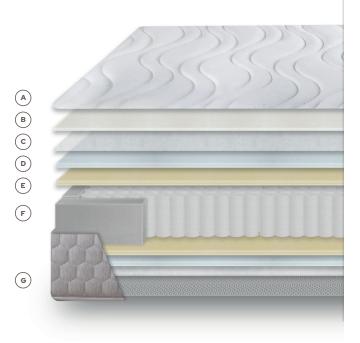

## Idoya

Rolled mattress. Delivered rolled and vacuum-packed for ease of transport.

Double-sided rest. Prolongs its useful life.

Good adaptability -

- A) Stretch Cotton Textile. Side A. Soft and breathable. With cotton.
- B Viscoelastic in the padding. Side A. Ergonomics and comfort.
- **C** Hypoallergenic fibres in the padding. Both sides. Longer durability.
- Premium Soft Gel in core Side A. Gel effect. Anti-gravity sensation.
- **E** Flexcel Ergofirm in the padding. Side A. Provides stability.
- F Pocketspring Core. 800 springs. Offset distribution, perimeter reinforcement 30kg/m<sup>3</sup>
  - **3D Airfree fabric.** Side B. Allows internal ventilation.

(G)