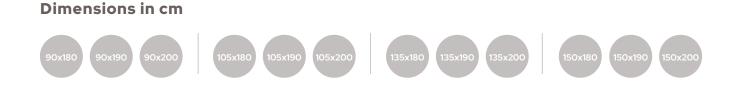

## BANAK

## Idoya



Rolled mattress. Delivered rolled and vacuum-packed for ease of transport.



Double-sided rest. Prolongs its useful life.





Good adaptability -



- A) Stretch Cotton Textile. Side A. Soft and breathable. With cotton.
- B Viscoelastic in the padding. Side A. Ergonomics and comfort.
- **C** Hypoallergenic fibres in the padding. Both sides. Longer durability.
- Premium Soft Gel in core Side A. Gel effect. Anti-gravity sensation.
- **E** Flexcel Ergofirm in the padding. Side A. Provides stability.
- F Pocketspring Core. 800 springs. Offset distribution, perimeter reinforcement 30kg/m<sup>3</sup>
  - **3D Airfree fabric.** Side B. Allows internal ventilation.

(G)