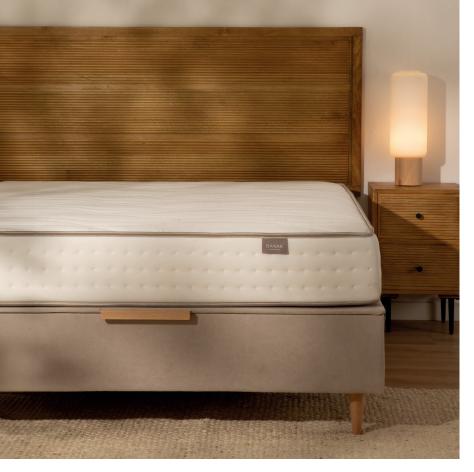

## Idoya

Rolled mattress. Delivered rolled and vacuum-packed for ease of transport.

Double-sided rest. Prolongs its useful life.

Good adaptability -

- A) Stretch Cotton Textile. Side A. Soft and breathable. With cotton.
- B Viscoelastic in the padding. Side A. Ergonomics and comfort.
- **C** Hypoallergenic fibres in the padding. Both sides. Longer durability.
- Premium Soft Gel in core Side A. Gel effect. Anti-gravity sensation.
- **E** Flexcel Ergofirm in the padding. Side A. Provides stability.
- F Pocketspring Core. 800 springs. Offset distribution, perimeter reinforcement 30kg/m<sup>3</sup>
  - **3D Airfree fabric.** Side B. Allows internal ventilation.