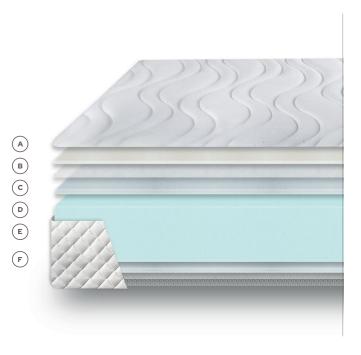

## **Eneas**

Rolled mattress. Delivered rolled and vacuum-packed

Double-sided rest. Prolongs its useful life.

for ease of transport.

**High firmness** 

Good adaptability -

- **Stretch Cotton Textile.**
- Viscoelastic in the padding. Side A. Ergonomics and comfort.
- Hypoallergenic fibres in the padding. Both sides. Longer durability.

Side A. Soft and breathable. With cotton.

- Premium Soft Gel in core Side A. Gel effect. Anti-gravity sensation.
- Flexcel Premium core. High density. Flexible and adaptable, very comfortable.
- 3D Airfree fabric. Side B. Allows internal ventilation.