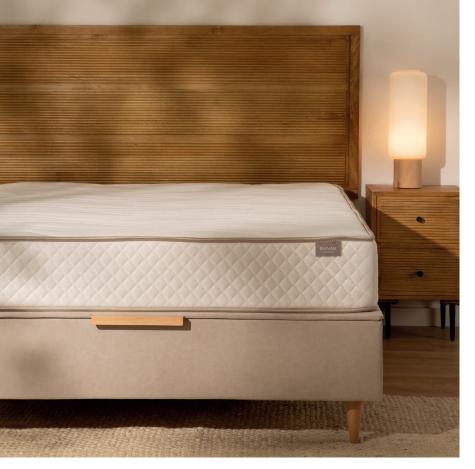

## **Eneas**

Rolled mattress. Delivered rolled and vacuum-packed

Double-sided rest. Prolongs its useful life.

for ease of transport.

**High firmness** 

Good adaptability -

- **Stretch Cotton Textile.**
- Viscoelastic in the padding. Side A. Ergonomics and comfort.
- Hypoallergenic fibres in the padding. Both sides. Longer durability.

Side A. Soft and breathable. With cotton.

- Premium Soft Gel in core Side A. Gel effect. Anti-gravity sensation.
- Flexcel Premium core. High density. Flexible and adaptable, very comfortable.
- 3D Airfree fabric. Side B. Allows internal ventilation.