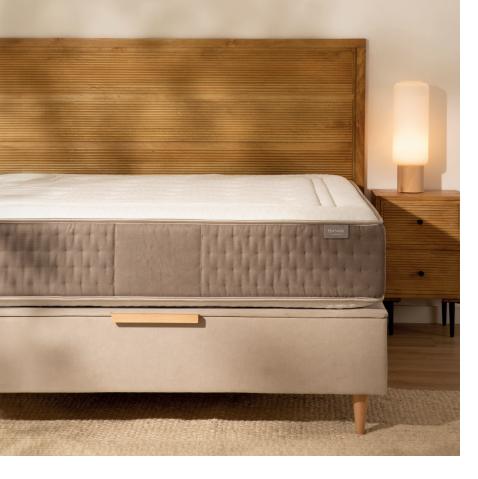

## Rolled mattress. Delivered rolled and vacuum-packed for ease of transport.

Double-sided rest.. Same composition side A and B. Prolongs its useful life.

Medium firmness –

Good adaptability -

A ) GRS Stretch fabric. Both sides. Breathable. More sustainable: With recycled yarn. Viscoelastic in the padding. (в) Both sides. Ergonomics and comfort. A B C D E F G (c) Hypoallergenic fibres in the padding. Both sides. Air circulation. ( D ) Soft Exclusive in the padding. Both sides. Extra comfort. Flexcel Ergofirm in the padding. ( E ) Both sides. Provides stability. (f) Flexcel ExtraFirm sheets in the core (2 cm) On each side. Longer durability. 7 Zone Pocketspring Core. ( G ) 1000 springs. 7 differentiated zones for the different areas of the body. Perimeter reinforcement 30kg/m<sup>3.</sup>