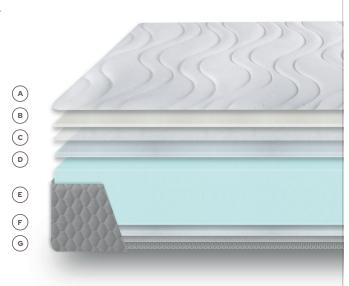

- Viscoelastic in the padding. Side A. Ergonomics and comfort.
- Flexcel Ergofirm in the padding. Side A. Provides stability.
- Hypoallergenic fibres in the padding. Side A. Air circulation
- Premium Soft Gel in core (3 cm) Side A. Gel effect. Anti-gravity sensation.
- Flexcel Premium core. High density. Flexible and adaptable. Very comfortable.
- 3D Airfree fabric. Side B. Allows internal ventilation.