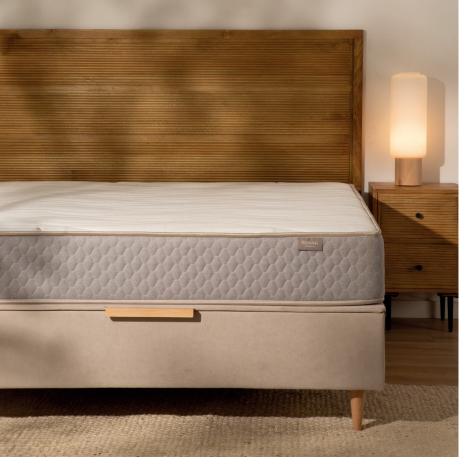

## Nora

Rolled mattress.

Delivered rolled and vacuum-packed for ease of transport.

Double-sided rest. Prolongs its useful life.

**High firmness** 

Good adaptability -

GRS Stretch fabric. Side A. Breathable. More sustainable: With recycled yarn.

- Viscoelastic in the padding. Side A. Ergonomics and comfort.
- Flexcel Ergofirm in the padding. Side A. Provides stability.
- Hypoallergenic fibres in the padding. Side A. Air circulation
- Premium Soft Gel in core (3 cm) Side A. Gel effect. Anti-gravity sensation.
- Flexcel Premium core. High density. Flexible and adaptable. Very comfortable.
- 3D Airfree fabric. Side B. Allows internal ventilation.