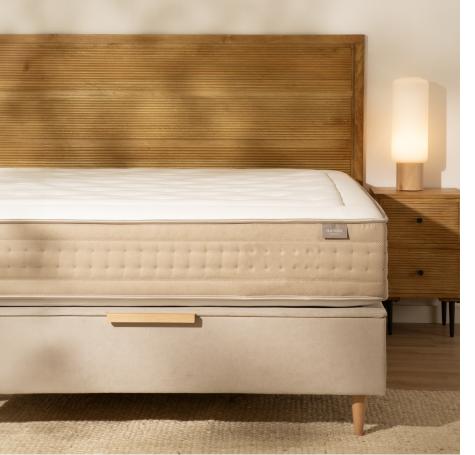

## Corinto

Rolled mattress. Delivered rolled and vacuum-packed for ease of transport.

Double-sided rest.. Same composition side A and B. Prolongs its useful life

**High firmness** 

Moderate adaptability

Damastretch fabric with Viscose. Both sides. Breathable. With natural fibres: Up to 40% cooler.

- Viscoelastic in the padding. Both sides. Ergonomics and comfort.
- Flexcel Ergofirm in the padding. Both sides. Provides stability.
- Fibras hipoalergénicas con Algodón. Hypoallergenic fibres with Cotton.
- Soft Exclusive in the padding. Both sides. Extra comfort.
- Flexcel ExtraFirm core sheets (3 cm) On each side. Longer durability.
- 7 Zone Pocketspring Core. 1000 springs. 7 differentiated zones for the different areas of the body. Perimeter reinforcement 30kg/m<sup>3</sup>.