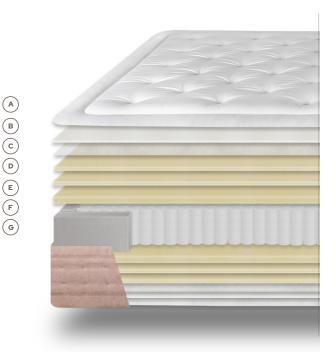

- Viscoelastic in the padding. Both sides. Ergonomics and comfort.
- Flexcel Ergofirm in the padding. Both sides. Provides stability.
- Fibras hipoalergénicas con Algodón. Hypoallergenic fibres with Cotton.
- Soft Exclusive in the padding. Both sides. Extra comfort.
- Flexcel ExtraFirm core sheets (3 cm) On each side. Longer durability.
- 7 Zone Pocketspring Core. 1000 springs. 7 differentiated zones for the different areas of the body. Perimeter reinforcement 30kg/m<sup>3</sup>.